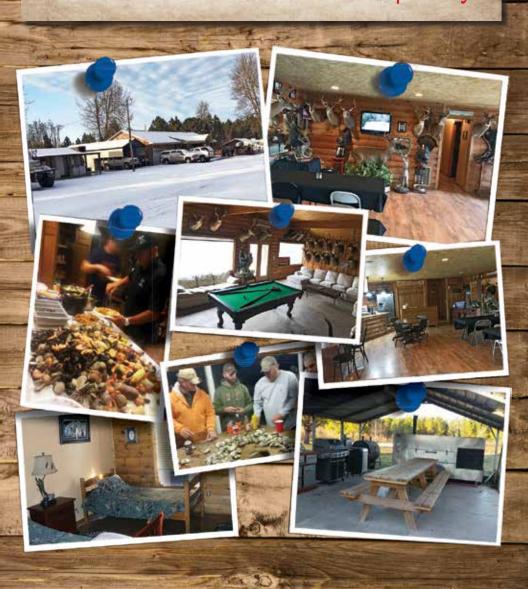

#### **LODGING, ACCOMMODATIONS & SERVICES\***

## The Best Southern Hospitality in SC Guaranteed!

- Exclusive, managed property for trophy hunting.
- Southern cooked country meals including fish fries every Friday night and country smoked ribs and chicken in our 12 rack rotisserie smoker with all the fixin's every Saturday night.
- We provide our hunters with clean linens and toiletries.
- DIRECTV and flat screen TVs with Red Zone Sports Channel.
- No age limit on youth hunt while accompanied by parent.
- Trap shooting available.
- Evening campfires.
- Internet available.
- RV's welcome power & water available.
- Shooting range 50 200 yards.
- Tracking dogs available.
- Deer skinning facility on-site!
- Full Service processing and butchering on-site with walk-in coolers and freezer. (Basic deer processing fee \$95)

# **LODGING**

Guaranteed Best Southern Hospitality!