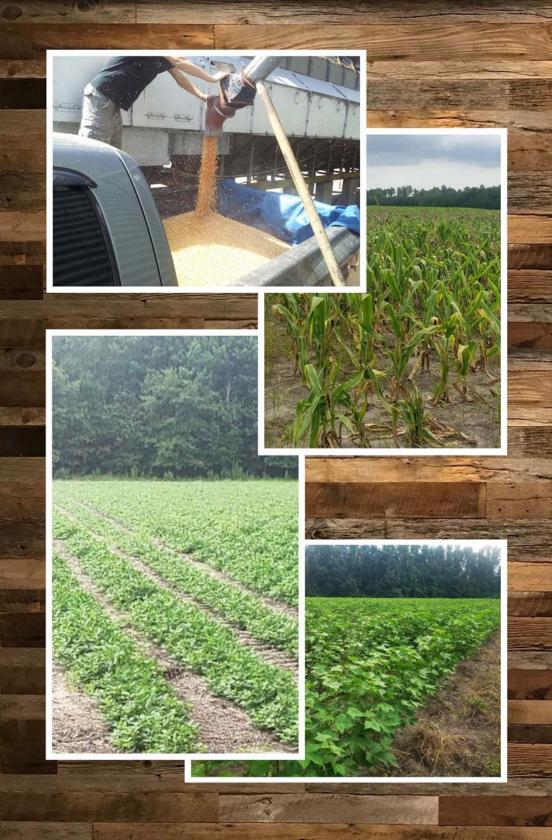

#### **Welcome to South Carolina Trophy Hunters**

You will be hunting one of the largest farms in South Carolina. We offer 12,000 acres of prime hunting land that surrounds two trophy deer and hog lodges. The farms cultivate soybean, corn, cotton, and peanuts, all very high protein products that produce large antler growth. We plant the best blend of food plots 3 times a year on all of our trophy land. We also feed corn and protein in all of our feeders. This farm has been managed for several years to produce the quality trophies that are harvested every year at South Carolina Trophy Hunters. We are located in the Southern Low Country Wild Hog Region.

#### TROPHY LODGE HUNTS

We are one of the largest farms in South Carolina. SCTH trophy hunts have been strictly managed for several years. Bucks must be 8 Points or Bigger. Food Source Antlermax for Protein. We feed 30,000lbs + of corn per month (not a misprint). You will be hunting farm fields of soybean, corn, cotton and hunting river bottoms over bait. Some of the best Low Country Low Lands.