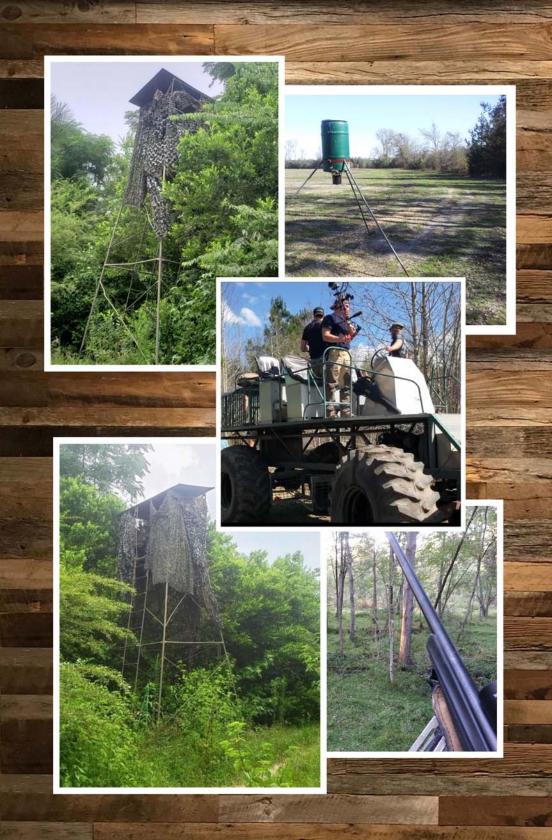

We offer 150 comfort ladder stands with shooting rails and 2 person stands, 20 ft enclosed tower stand, tripods, and easy access ground level shooting houses. Here at SC Trophy Hunters we offer a relaxed family oriented atmosphere with comfortable lodges. We invite sportsmen and their families to come and experience "SC Low Country Hunting" at its best with South Carolina Trophy Hunters.

# GET READY FOR THE BEST SOUTH CAROLINA HUNTING

Come Ride The Swamp Buggy at South Carolina All Hunts are Baited Over Corn