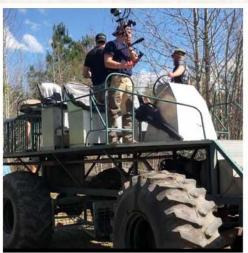

# GET READY FOR THE BEST SOUTH CAROLINA HUNTING

Come Ride The Swamp Buggy at South Carolina All Hunts are Baited Over Corn